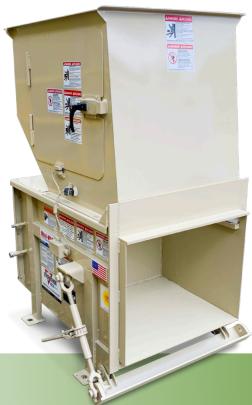

### **Apartment Compactor**

The **Mini-M.A.C.** apartment compactor is a small, yet powerful compactor that can fit in areas where space is limited, such as trash rooms of apartment and high-rise buildings. It is commonly used in conjunction with a chute-feed system in multi-storied buildings.

### Mini-M.A.C.® Features

- Up to 4:1 compaction ratio over uncompacted waste receptacles
- ▼ Remote power unit
- Convenient single-side ratchet
- Push-button controls mounted in the panel box face
- Hopper with access door and interlock for hand-feed or chute-feed applications
- ▼ Photoelectric cycle control
- ▼ Full container light
- ▼ CYCON Life-Xtender<sup>™</sup> Cyclic Control System that offers reliable, solid-state circuitry eliminating pressure and limit switches