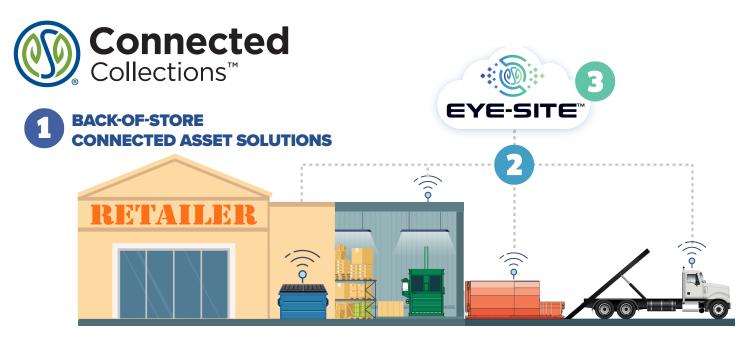

### Focus on the front of the store, we've got the back.

The ultimate solution for peace of mind, efficiency, and productivity.

#### Marathon® provides a full suite of value-added needs.

New and Marathon Certified Remanufactured compactors and balers, digital connectivity, and waste stream monitoring to minimize your waste-related expenses and maximize recycling revenue.

Digital connectivity enables asset monitoring, assists with predictive maintenance, and connection to hauler operations.

Partnership with Marathon\* supports your long-term sustainability objectives - and provides documentary evidence of your performance.

### All the information you need at the tips of your fingers.

Eye-Site™ provides a complete dashboard view of the waste and recycling programs for your entire enterprise.