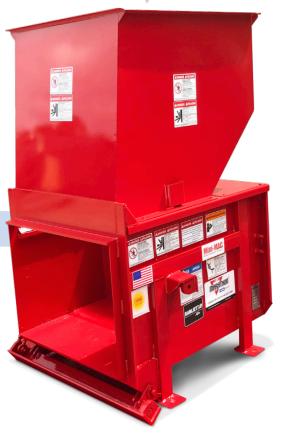

### **Apartment Compactor**

The **Mini-M.A.C.** apartment compactor is a small, yet powerful compactor that can fit in areas where space is limited, such as trash rooms of apartment and high-rise buildings. It is commonly used in conjunction with a chute-feed system in multi-storied buildings.

### Mini-M.A.C.® Features

- Up to 4:1 compaction ratio over uncompacted waste receptacles
- ▼ Remote power unit
- Convenient single-side ratchet
- Push-button controls mounted in the panel box face
- Hopper with access door and interlock for hand-feed or chute-feed applications
- ▼ Photoelectric cycle control
- ▼ Full container light
- ▼ CYCON Life-Xtender<sup>™</sup> Cyclic Control System that offers reliable, solid-state circuitry eliminating pressure and limit switches