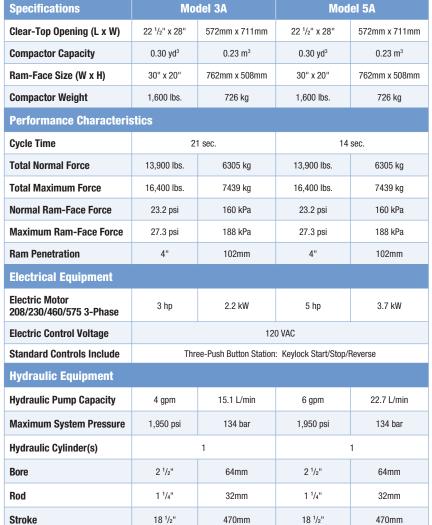

### **Dimensions and Specifications**

Additional Features of the 3A & 5A Models: Standard Chute Feed Hopper with (left hand or right hand) Access Door & Interlock; Photocell Package which includes Start-Up Alarm; Advanced Warning; Container Full; and Auto Shut-down.