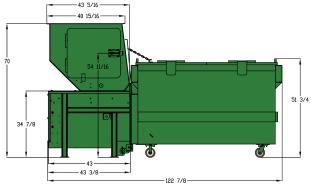

### **Dimensions and Specifications**

Additional Features of the 3A & 5A Models: Standard Chute Feed Hopper with (left hand or right hand) Access Door & Interlock; Photocell Package which includes Start-Up Alarm; Advanced Warning; Container Full; and Auto Shut-down.

Pictures and mechanical diagrams in this literature are illustrative only and may not be to scale. Specifications are subject to change without notice in order to accommodate improvements to the equipment. Certified in compliance with ANSI standard Z245.2 and all applicable OSHA Regulations. Products must be used only by trained operators in accordance with the Operator Manual, as well as applicable regulations, laws, and ANSI standards.

### 138" (3505mm) Minimum Room Width 84" (2134mm) (2) 36" Fire-Rated Doors) (1073mm) Minimum Room Length 150" PLAN VIEW (3810mm) Remote power unit 16" (OGmm) Hot water bibb 24"

Typical Mini-M.A.C. Model 3A compactor configuration with chute system